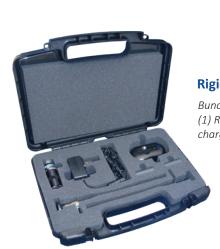

### **Rigid Sinuscope & PLS Bundle**

Bundle includes:

(1) Rigid Sinuscope, Portable LED Light Source with (2) batteries and charger in a compact carrying case.

Riaid Sinuscope Model 4.0mm 175mm with Portable Light Source