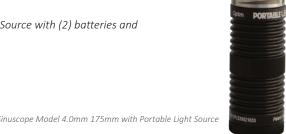

### **Rigid Sinuscope & PLS Bundle**

Bundle includes:

(1) Rigid Sinuscope, Portable LED Light Source with (2) batteries and charger in a compact carrying case.

Riaid Sinuscope Model 4.0mm 175mm with Portable Light Source