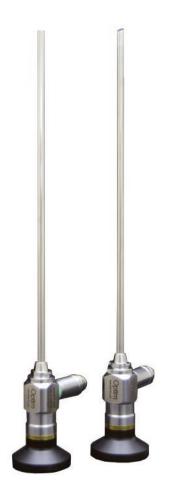

# **Rigid Sinuscope & PLS Bundle**

The ENT Rigid Sinuscopes are designed and manufactured to the highest quality standards ensuring reliable performance to meet the rigors of real-world office and surgical use. The rigid sinuscopes combine precision machined components with superior optics to provide exceptional clarity and brightness. When combined with the Portable LED Light Source (PLS) it creates a portable solution eliminating the need for external light sources and lamp replacement.

## **Specifications**

| Diameter | Working<br>Length | Viewing<br>Direction | Field<br>of View |
|----------|-------------------|----------------------|------------------|
| 4.0 mm   | 175 mm            | 0°                   | standard         |
| 4.0 mm   | 175 mm            | 30°                  | standard         |
| 3.0 mm   | 175 mm            | 0°                   | standard         |
| 3.0 mm   | 175 mm            | 30°                  | standard         |
| 2.7 mm   | 175 mm            | 0°                   | standard         |
| 2.7 mm   | 175 mm            | 30°                  | standard         |

Optim ENT Rigid Sinuscopes are soakable, low temp autoclave and Sterrad compatible