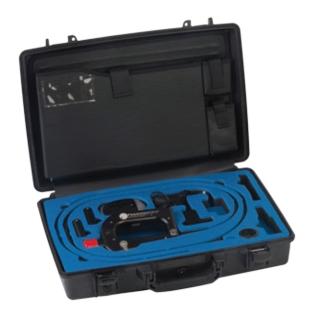

## **Warranty:**

All Optim products offer a standard one-year warranty against manufacturer parts and workmanship.

Kits include: (2) rechargeable li-ion batteries, charger cradle with AC power supply, eye cup, ESD cord, DC power cord, flexible protective guide tube, gas tank opening and window wedge.

Kits are packaged in a rugged, compact briefcase sized Pelican carrying case.

Scan the QR code for more information on receiving a product demonstration.

Contact: sales@optim-llc.com | 508.347.5100

**Optilux** \*\* Patented lighting design; more light, better image