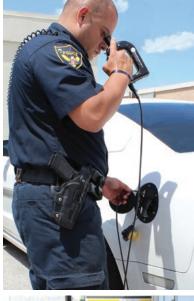

## **Contraband Detection Fiberscope**

The compact, handheld FreedomView LED Fiberscope transforms law enforcement search techniques, maximizing your contraband seizure potential with the least intrusive method. Our patented, integrated LED light source eliminates cumbersome external light sources while providing exceptional visibility and flexibility. The FreedomView LED Fiberscope puts the most challenging seizures with your reach, in seconds.

## The FreedomView is ideal for:

US Customs & Border Protection
K-9 Teams

Special Ops/ERT's

Narcotics Units

• Bomb Squads

• Fire, Search & Rescue

Highway Interdiction

• Prison Policing