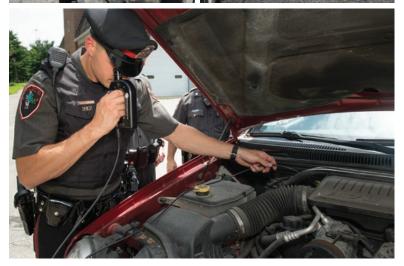

## **Contraband Detection Fiberscope**

The compact, handheld FreedomView LED Fiberscope transforms law enforcement search techniques, maximizing your contraband seizure potential with the least intrusive method. Our patented, integrated LED light source eliminates cumbersome external light sources while providing exceptional visibility and flexibility. The FreedomView LED Fiberscope puts the most challenging seizures with your reach, in seconds.

## The FreedomView is ideal for:

US Customs & Border Protection
K-9 Teams

Special Ops/ERT's

Narcotics Units

• Bomb Squads

• Fire, Search & Rescue

Highway Interdiction

• Prison Policing