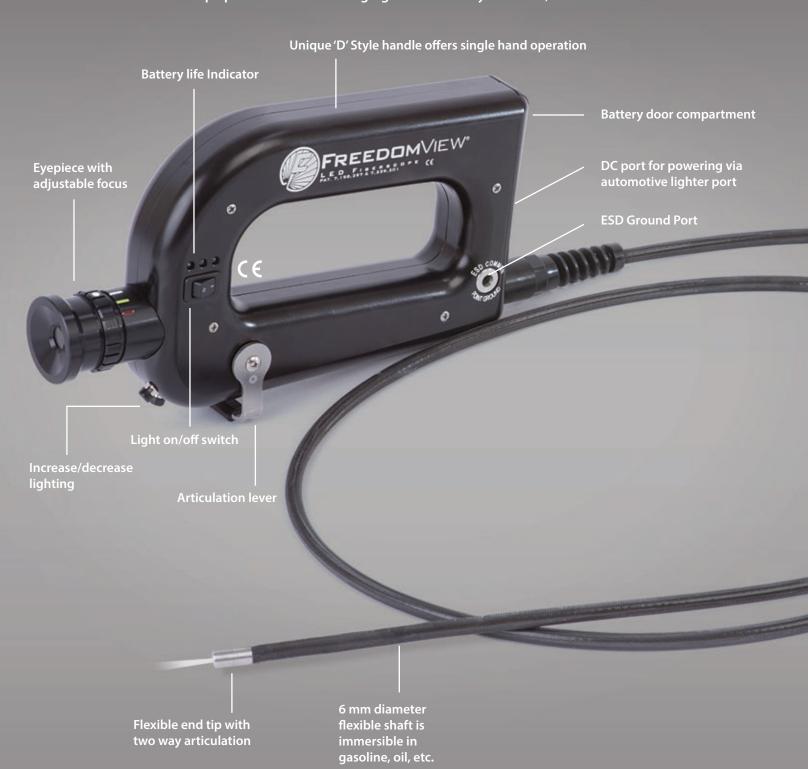

## **Contraband Detection Fiberscope**

The compact, handheld FreedomView LED Fiberscope transforms law enforcement search techniques, maximizing your contraband seizure potential with the least intrusive method. Our patented, integrated LED light source eliminates cumbersome external light sources while providing exceptional visibility and flexibility. The FreedomView LED Fiberscope puts the most challenging seizures with your reach, in seconds.

## **Specifications & Information**

| Model                | FV 4 mm                | FV 6 mm                 |
|----------------------|------------------------|-------------------------|
| Outer diameter       | 4.0 mm (.155 in)       | 6.0 mm (.24 in)         |
| Lengths              | 51 cm (20 in)          | 102 cm (40 in)          |
|                      | 102 cm (40 in)         | 152 cm (60 in)          |
|                      |                        | 203 cm (80 in)          |
| Outer shaft covering | Tungsten               | Tungsten                |
| Articulation         | 2-way                  | 2-way                   |
| Illumination         | Li Ion battery         | Li Ion battery          |
| Depth of field       | 6-100 mm (.24 -4.0 in) | 10-100 mm (.40 -4.0 in) |
| Field of view        | 45 degrees             | 60 degrees              |