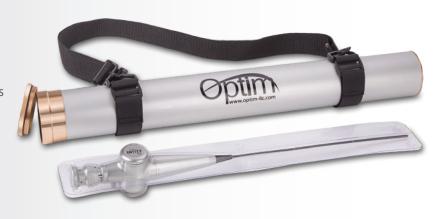

# **Portability Redefined**

#### **ENTity EndoCarrier Transport System**

Exclusive system streamlines Infection Control protocols
Protects endoscope from damage during transport
Crash cart compatible