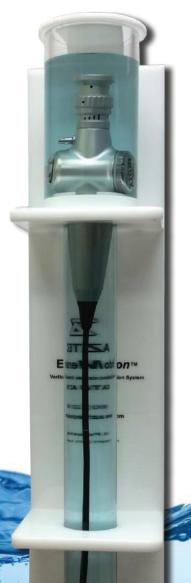

## Endo*Mersion*Full Endoscope Immersion System

## **Features & Benefits**

- Fully Immerse Endoscope Completely submerge the entire endoscope for HLD processing for patient and staff safety
- Vertical Wall Mount
  — Convenient staff access while vertical position keeps optical insertion shaft in ideal position for protection and storage
- Unique Design— Endoscope lifter with lid provides endoscope security for safe handling and minimal staff exposure to disinfectant solutions
- Ease of Use Transparent chambers allow for instant inspection and economical 1½ quart solution volume