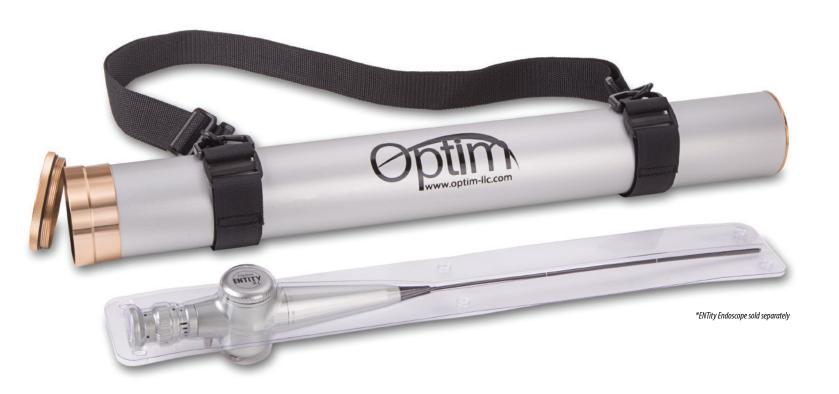

## **EndoCarrier Transport System**

Safely Transport Endoscopes

The EndoCarrier Transport System by Optim allows physicians and staff to safely transport endoscopes to and from the office for patient exams.

## **Features & Benefits**

**Protection**— Protects endoscope from damage during transport

**Compatibility**— Crash cart compatible

**Ease of Use**— Shoulder strap offers mobility to move freely throughout any facility

## **EndoCarrier Starter Package Kit Includes**

EndoCarrier Tube with Shoulder Strap

(10) Sets of Single Use Clamshells

64 Technology Park Road Sturbridge, MA 01566 USA

sales@optim-llc.com

OPTIM'S PRODUCTS ARE PROUDLY MANUFACTURED