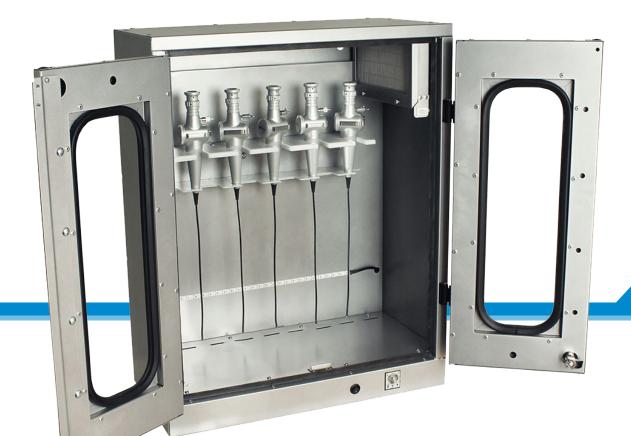

## **ENT Endoscope Storage Cabinet**

Stainless steel, 6 ENT endoscope capacity, wall mount storage cabinet with key lock

Contactius today!

+1.508.347.5100

sales@optim-llc.com

## **Features & Benefits**

**Storage**— Stores up to 6 ENT endoscopes

**Vertical Design**— Convenient access ,while vertical position keeps optical insertion shaft in ideal position for protection and storage

**Compatibility**— Ideal for endoscopes without integral light guide cable or removable video/light processor cord

**Ease of Use**— Glass paneled doors for easy viewing of endoscope inventory, air flow vents on the side of the cabinet.