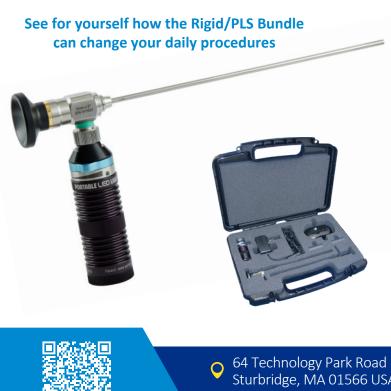

## **Rigid Sinuscopes & PLS Bundle** High Quality, With A Versatile Portable Design For Ease Of Use

The ENT Rigid Sinuscopes are designed and manufactured to the highest quality standards ensuring reliable performance to meet the rigors of real-world office and surgical use. The rigid sinuscopes combine precision machined components with superior optics to provide exceptional clarity and brightness. When combined with the Portable LED Light Source (PLS) it creates a portable solution eliminating the need for external light sources and lamp replacement.

### **Kit Includes**

(1) Rigid Sinuscope, Portable LED Light Source with (2) batteries and charger in a compact carrying case.

+1.508.347.5100 😤 sales@optim-llc.com OPTIM'S PRODUCTS ARE PROUDLY MANUFACTURED IN THE USA